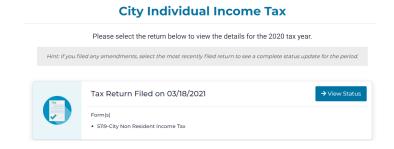

|
|-------------------------------------------------------------------------------------|
|                                                                                     |
| Last Question!                                                                      |
| What is the filing status as it appears on your 2020 City of<br>Detroit Tax Return? |
| bettok fax ketuin:                                                                  |
| Single                                                                              |
| Married, filing jointly                                                             |
| Married, filing separately                                                          |
| ← Back                                                                              |



#### 11. Review the status of the tax return