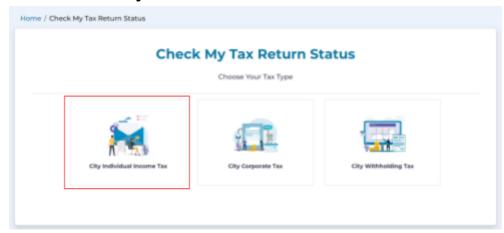

# 4. Select "Check My Tax Return Status"

5. Select "City Individual Income Tax"

6. Select "Detroit" (As of now it is the only option) and select "NEXT"

7. Make sure you have all of the required information and select "continue"