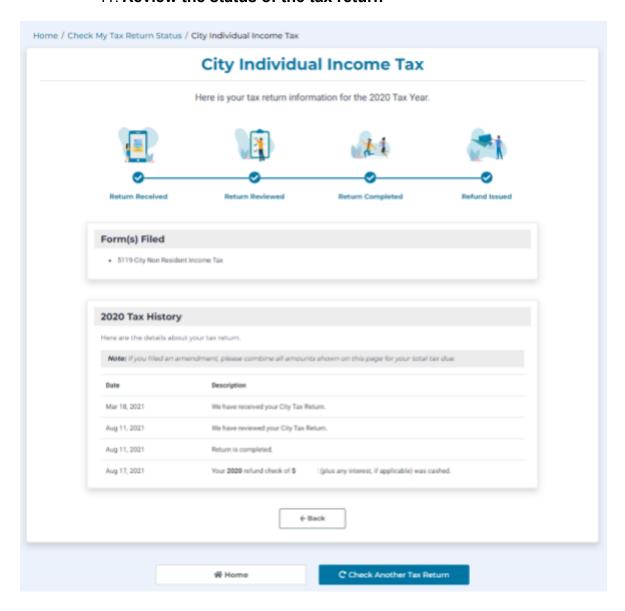

---------------------------------------------|
|                                                                                     |
| Last Question!                                                                      |
| What is the filing status as it appears on your 2020 City of<br>Detroit Tax Return? |
| bettok fax ketuin:                                                                  |
| Single                                                                              |
| Married, filing jointly                                                             |
| Married, filing separately                                                          |
| ← Back                                                                              |



#### 11. Review the status of the tax return