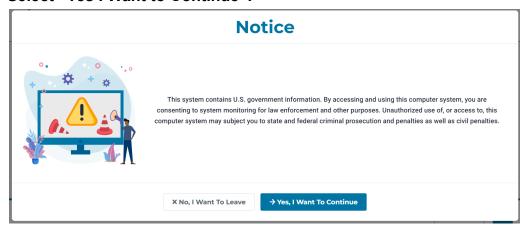

Information

TAXES / CITY TAX / CITY INDIVIDUAL INCOME TAX



### 2. Select "Check My Tax Information" again:

TAXES / CITY TAX / CITY INDIVIDUAL INCOME TAX

#### Check My Tax Information

You can now check the status of your return through Treasury's eServices portal.

You will need the following to access your return status:

- Primary filer's Social Security number
- · Primary filer's last name
- Tax year
- Adjusted Gross Income (AGI) or wages on Detroit tax return
- Filing status appears on Detroit tax return.

For better and more secure online experience, please use the most recent version of Edge, Chrome, Safari, or Firefox.

The eServices website is not compatible with internet Explorer (IE).

Check My Tax Information

eServices Help Center

### 3. Select "Yes I Want to Continue":



# 4. Select "Check My Tax Return Status"



5. Select "City Individual Income Tax"



6. Select "Detroit" (As of now it is the only option) and select "NEXT"



7. Make sure you have all of the required information and select "continue"



8. Enter Filer's "SSN, Last Name" and select Next:



9. Select "Tax Year" and click "NEXT" then enter "AGI or Wages" from the tax year selected \*Note: Use wages!\*:



10. Select the "Filing status" and "Submit" then select "View Status":



| City Individual Income Tax                                                          |
|-------------------------------------------------------------------------------------|
|                                                                                     |
| Last Question!