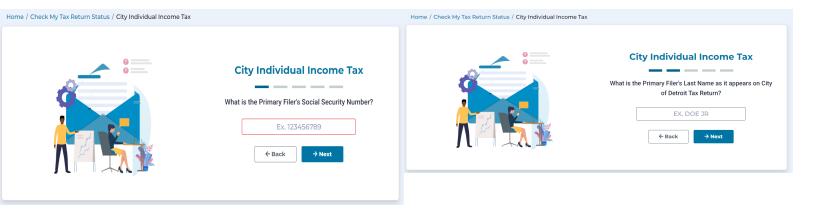

8. Enter Filer's "SSN, Last Name" and select Next:

9. Select "Tax Year" and click "NEXT" then enter "AGI or Wages" from the tax year selected \*Note: Use wages!\*:

10. Select the "Filing status" and "Submit" then select "View Status":