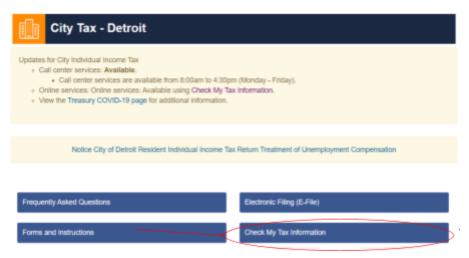

## Where's My Refund City of Detroit

1. Google "Where's my Refund Detroit" or type in:"

"https://www.michigan.gov/taxes/0,4676,7-238-73294\_73296\_73297---,00.html" Select "Check My Tax Information

TAXES / CITY TAX / CITY INDIVIDUAL INCOME TAX

### 2. Select "Check My Tax Information" again:

TAXES / CITY TAX / CITY INDIVIDUAL INCOME TAX