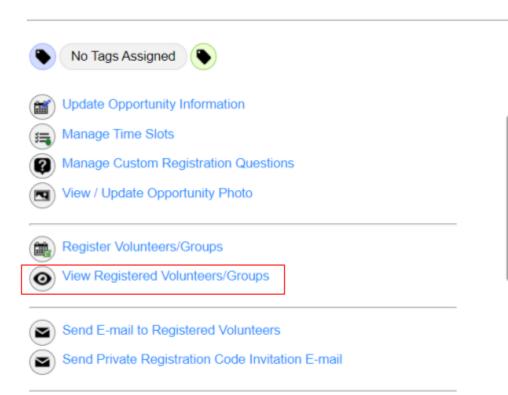

## To View Registered Volunteer List For A Site

- Click "Search/Manage Existing Opportunities"
- Click on the site name

| Opportunity Search Result Listing |                                                                                                              |                |                 |
|-----------------------------------|--------------------------------------------------------------------------------------------------------------|----------------|-----------------|
| ☐ Date & Time ♦                   | Opportunity • / Category •                                                                                   | Registration ♦ | <u>Status</u> ♦ |
| 1. Jan 24 - Jun 3, 2022           | Fisher Magnet Upper Academy (FREC 2) Tax<br>Preparer- 2022 ② 1<br>Tax Preparer / Fisher Magnet Upper Academy | 0 / 582        | Open            |
| 2. 🔲 Jan 24 - Jun 3, 2022         | Northwest FH Tax Preparer- 2022                                                                              | 0 / 580        | Open            |
| 3. Jan 24 - Jun 3, 2022           | Oakland NTC Tax Preparer- 2022   Tax Preparer / Oakland Financial Hub                                        | 21 / 580       | Open            |
| 4. Jan 24 - Jun 3, 2022           | Southwest NTC Tax Preparer- 2022     Tax Preparer / Southwest Financial Hub                                  | 2 / 580        | Open            |
|                                   |                                                                                                              |                |                 |

Click "View Registered Volunteers/Groups"