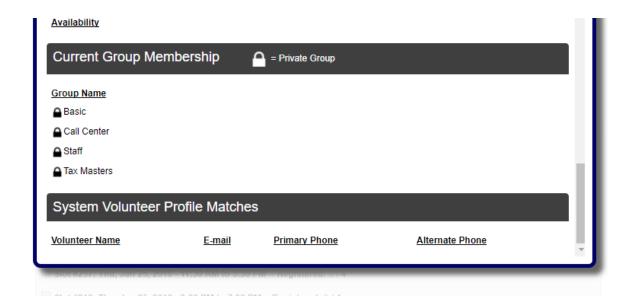

## To Search For A Volunteer

- Under Volunteer Management, Select "Search/Manage Volunteer Database"
- Type in First or Last Name In the Search Bar
- The volunteer's name, email and primary phone number will be listed on the search results page.

## **View Volunteer Certifications**

- Click on the "View Volunteer Details" (eye Icon) on the Volunteer Management Dashboard
- Scroll down to the Current Group Membership section (It will be listed towards the bottom.) Scroll down to Checklist Item Status to make sure all their documents are up to date.