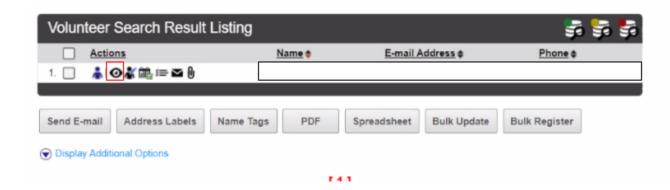

580       | Open            |
| 4. Jan 24 - Jun 3, 2022           | Southwest NTC Tax Preparer- 2022     Tax Preparer / Southwest Financial Hub                                  | 2 / 580        | Open            |
|                                   |                                                                                                              |                |                 |

Click "View Registered Volunteers/Groups"

## Opportunity Management: Oakland NTC Tax Preparer-



## Sign-In Sheet

• Print a Volunteer Sign-In Sheet

## To Search For A Volunteer

- Under Volunteer Management, Select "Search/Manage Volunteer Database"
- Type in First or Last Name In the Search Bar
- The volunteer's name, email and primary phone number will be listed on the search results page.



## **View Volunteer Certifications**

- Click on the "View Volunteer Details" (eye Icon) on the Volunteer Management Dashboard
- Scroll down to the Current Group Membership section (It will be listed towards the bottom.) Scroll down to Checklist Item Status to make sure all their documents are up to date.





## To Add A Walk-In Volunteer

- Follow the steps to search for a volunteer.
- Click the Manage Volunteer Icon
- Click "Register Volunteer For An opportunity"
- Select the correct event from the drop down menu
- Click Register Volunteer

## Logging Volunteer Hours

Volunteer hours are automatically associated with the volunteer shift in CERVIS, but
volunteers should still be signing in on their mobile device or through your designated
station at your site (if applicable) at the sta